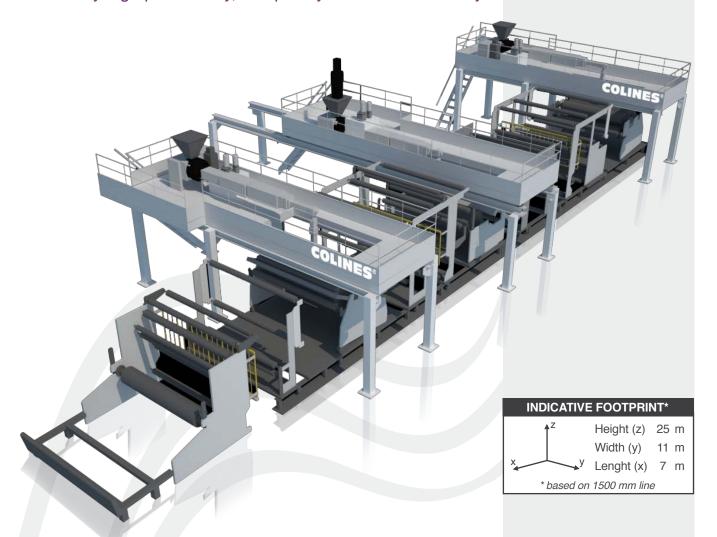

## "Wide range of solutions in several layout configurations"

Very high productivity, completely automatic PA/PE system

Top quality, maximum reliability and high productivity lines, equipped with sophisticated technical solutions resulting from experiences and supplies dating back to the late '70s. They can be used for the production of film for:

## Main technical data/features:

- Net width up to 4000 mm (157.5")
- Stratification up to 15 layers
- · Output up to 2500 kg/h
- Easy-to-manage touch screen
- Multi-component dosing unit
- Jumbo winder up to 1200 mm Ø