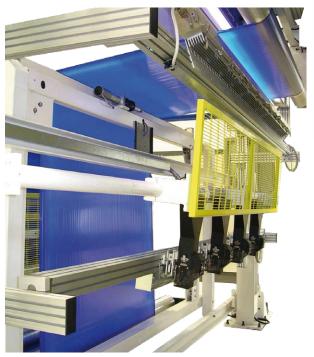

## Main technical data/features:

- Net width up to 4000 mm (157.5")
- Stratification up to 15 layers
- · Output up to 2500 kg/h
- Easy-to-manage touch screen
- Multi-component dosing unit
- Jumbo winder up to 1200 mm Ø