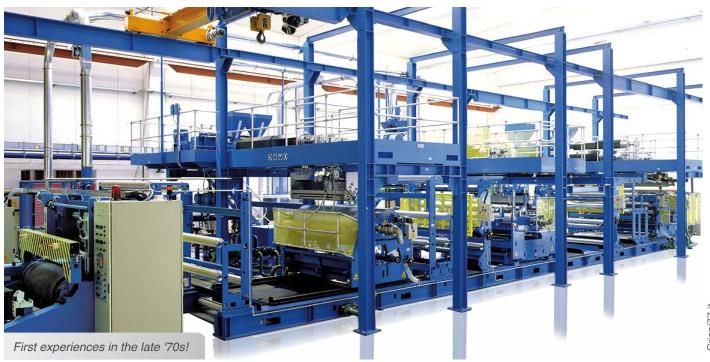

## "Wide range of solutions in several layout configurations"

Very high productivity, completely automatic PA/PE system

Top quality, maximum reliability and high productivity lines, equipped with sophisticated technical solutions resulting from experiences and supplies dating back to the late '70s. They can be used for the production of film for: