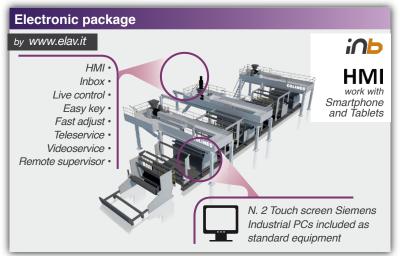

## Main technical data/features:

- Net width up to 4000 mm (157.5")
- Stratification up to 15 layers
- · Output up to 2500 kg/h
- Easy-to-manage touch screen
- Multi-component dosing unit
- Jumbo winder up to 1200 mm Ø