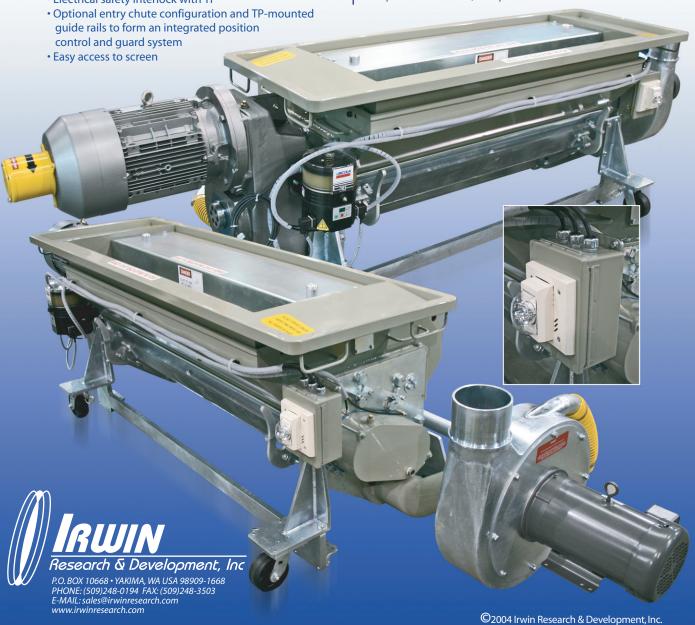

## CHESAV/04 UNDERPRESS

## **Specifications**

- For underpress operation w/Industry Standard 28, 44 and 50 inch Horizontal Trim Presses
- Incorporates patented Irwin R&D design concepts
- Powered and controlled from installed circuitry in end user's TP cabinet
- 15, 20, 25, and 30-HP drive packages available, depending upon resins and output needs
- Manual, semi-auto, and fully automatic lubrication systems available
- Electrical safety interlock with TP

- May be ordered as standard Left Hand or optional Right Hand configuration to suit plant layout
- Combination 7.5 HP blower options available
- Output to plant recycling estimated (500+CFM)
- Optional air recirculation system to assist material evacuation with heavy resins
- Optional air recirculation system to assist light (foam) material internal flow for process augmentation
- 5-HP blower standard.
- Output with 3/8 screen, foamed plastics = 600-900 #/hr
- Output with 3/8 screen, solid plastics = 800-1400#/hr