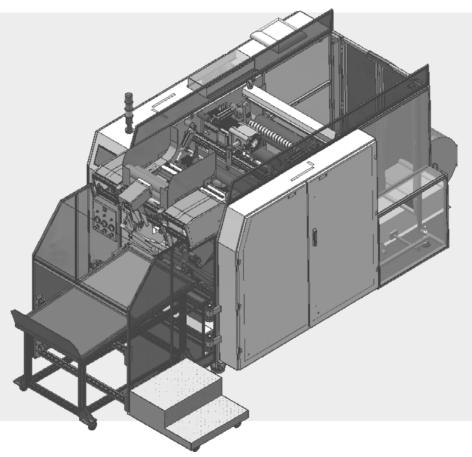

## PRE 500 2R

## **TECHNICAL FEATURES**

**Jumbo Roll Input** 1 x 450 to 550 mm (8" to 22") width

Max Diameter 550 mm (22")

Thickness 12 to 35  $\mu$ m (67 to 138 gauge)

Standard Core 76 mm (3")

Output Specification and Production Down to 5 µm (20 gauge) According Input Film in Prestretch